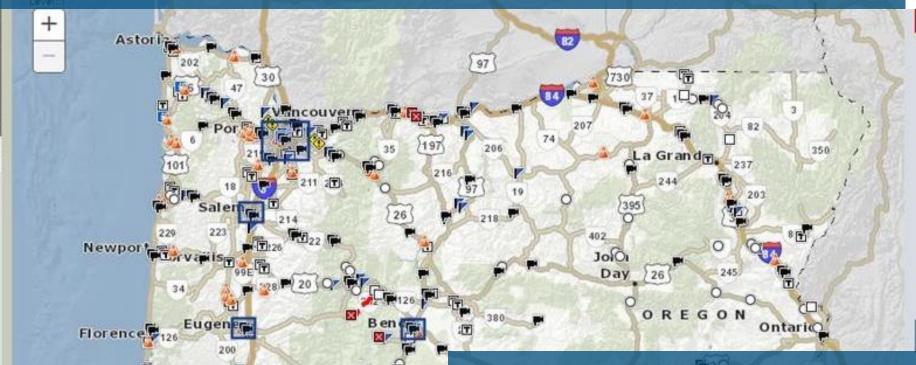

## Oregon Department of Transportation – United States TransInfo – A CDE for Transportation

#### Road

- Road cameras
- ☑ / · · · Road Closure
- > 2hr delay
- 20mn-2hr delay
- < 20mn delay</p>
- ☐ No to Min. delay
- Unconfirmed
- Informationa

Coos Bar P

Brookings

Travel Time

#### Weather

- Weather hazard
- Weather warning
- O Snow zone

Weather stations

#### Closure US30, 7 miles West of The

Dalles MP 65

#### Closure

US30, 7 miles East of Mosier MP 64

#### Closure

US30, 6 miles

Announcements

ystems and processes

in efficiency

ngible benefits