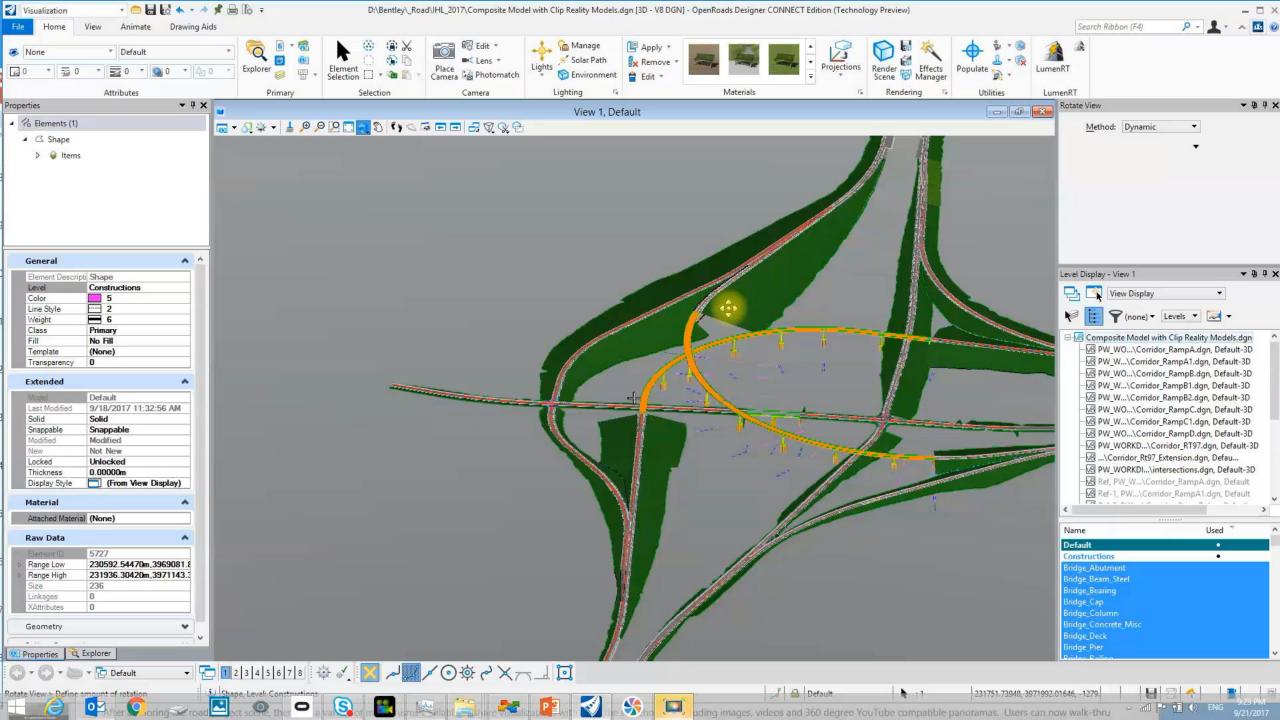

ontext



Digital Workflows



Digital Components





















#### Information



Defined concept area: 108.60 km²

#### General

Name: YII(3D).dgndb

File Location : D:\data sets\CS\\_\_YII

Size: 74.692 MB

Compact file

Date created: 2017-09-17 20:25:37 Editor: ConceptStation CONNECT Edition

#### Coordinate system:

UTM-WGS 1984 datum, Zone 18 North, Meter; Cent. Meridian 75d W - UTM84-18N

Cannot be changed because the file already contains elements or attached models.

#### Polygon Coordinates (Latitude, Longitude):

35.84777, -77.97443

35.84459, -77.96632

35.84680, -77.91161

35.86485, -77.89221

35.88418, -77.87642

35.85789, -77.82972

35.82321, -77.85067

35.82477, -77.95641

35.81586, -77.96345

35.83020, -77.98834





### CCCC First Highway Engineering - China







### H W Lochner Inc. – United States

### LOCHNER



























#### Openstain & Emgioted i Dgatal Ethodologyent





#### Connects stakeholders, disciplines, data and applications









Operational Analytics







ConceptStation







Digital Components and Workflows









Designer







AECOsim Station Designer

BIM Review









#### Right first time!













# Crossrail Limited - United Kingdom Crossrail **Physical Railway Digital Railway**







Operational Analytics







Stockholm, Sweden





Kings Cross Redevelopment

































#### **Deliver Different Outcomes**







Thank you! Steve.cockerell@Bentley.com