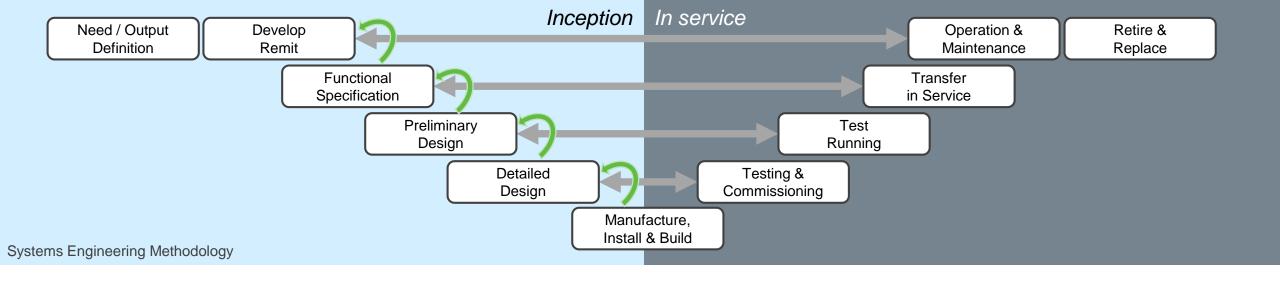

eneral

Name: YII(3D).dgndb

File Location : D:\data sets\CS\\_\_YII

Size: 74.692 MB

Compact file

Date created: 2017-09-17 20:25:37 Editor: ConceptStation CONNECT Edition

#### Coordinate system:

UTM-WGS 1984 datum, Zone 18 North, Meter; Cent. Meridian 75d W - UTM84-18N

Cannot be changed because the file already contains elements or attached models.

#### Polygon Coordinates (Latitude, Longitude):

35.84777, -77.97443

35.84459, -77.96632

35.84680, -77.91161

35.86485, -77.89221

35.88418, -77.87642

35.85789, -77.82972

35.82321, -77.85067

35.82477, -77.95641

35.81586, -77.96345

35.83020, -77.98834





### CCCC First Highway Engineering - China







### H W Lochner Inc. – United States

### LOCHNER



























#### Openstain & Emgioted i Dgatal Ethodologyent





#### Connects stakeholders, disciplines, data and applications









Operational Analytics







ConceptStation







Digital Components and Workflows









Designer







AECOsim Station Designer

BIM Review









#### Right first time!













# Crossrail Limited - United Kingdom Crossrail **Physical Railway Digital Railway**







Operational Analytics







Stockholm, Sweden





Kings Cross Redevelopment

































#### **Deliver Different Outcomes**







Thank you! Steve.cockerell@Bentley.com