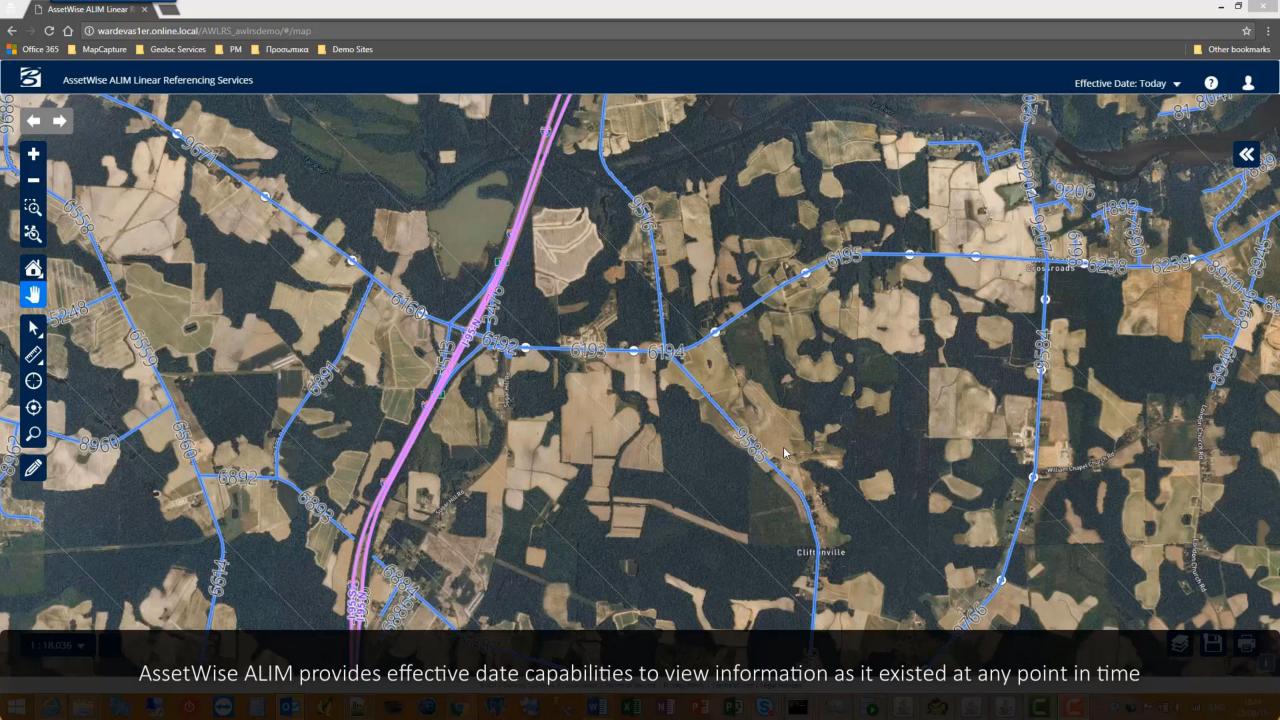

#### Information



Defined concept area: 108.60 km²

#### General

Name: YII(3D).dgndb

File Location : D:\data sets\CS\\_\_YII

Size: 74.692 MB

Compact file

Date created: 2017-09-17 20:25:37 Editor: ConceptStation CONNECT Edition

#### Coordinate system:

UTM-WGS 1984 datum, Zone 18 North, Meter; Cent. Meridian 75d W - UTM84-18N

Cannot be changed because the file already contains elements or attached models.

#### Polygon Coordinates (Latitude, Longitude):

35.84777, -77.97443

35.84459, -77.96632

35.84680, -77.91161

35.86485, -77.89221

35.88418, -77.87642

35.85789, -77.82972

35.82321, -77.85067

35.82477, -77.95641

35.81586, -77.96345

35.83020, -77.98834





### CCCC First Highway Engineering - China







### H W Lochner Inc. – United States

### LOCHNER



























#### Openstain & Emgioted i Dgatal Ethodologyent





#### Connects stakeholders, disciplines, data and applications









Operational Analytics







ConceptStation







Digital Components and Workflows









Designer







AECOsim Station Designer

BIM Review









#### Right first time!













# Crossrail Limited - United Kingdom Crossrail **Physical Railway Digital Railway**







Operational Analytics







Stockholm, Sweden





Kings Cross Redevelopment

































#### **Deliver Different Outcomes**







Thank you! Steve.cockerell@Bentley.com