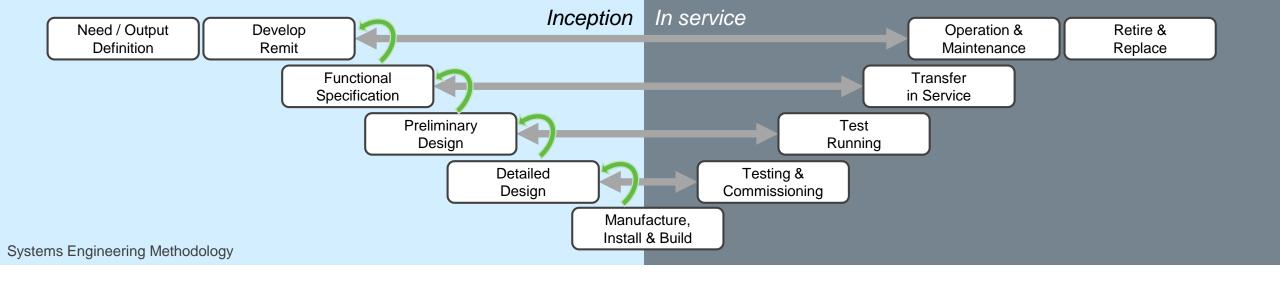

nformation



Defined concept area: 108.60 km²

#### General

Name: YII(3D).dgndb

File Location : D:\data sets\CS\\_\_YII

Size: 74.692 MB

Compact file

Date created: 2017-09-17 20:25:37 Editor: ConceptStation CONNECT Edition

#### Coordinate system:

UTM-WGS 1984 datum, Zone 18 North, Meter; Cent. Meridian 75d W - UTM84-18N

Cannot be changed because the file already contains elements or attached models.

#### Polygon Coordinates (Latitude, Longitude):

35.84777, -77.97443

35.84459, -77.96632

35.84680, -77.91161

35.86485, -77.89221

35.88418, -77.87642

35.85789, -77.82972

35.82321, -77.85067

35.82477, -77.95641

35.81586, -77.96345

35.83020, -77.98834





### CCCC First Highway Engineering - China







### H W Lochner Inc. – United States

### LOCHNER



























#### Openstain & Emgioted i Dgatal Ethodologyent





#### Connects stakeholders, disciplines, data and applications









Operational Analytics







ConceptStation







Digital Components and Workflows









Designer







AECOsim Station Designer

BIM Review









#### Right first time!













# Crossrail Limited - United Kingdom Crossrail **Physical Railway Digital Railway**







Operational Analytics







Stockholm, Sweden





Kings Cross Redevelopment

































#### **Deliver Different Outcomes**







Thank you! Steve.cockerell@Bentley.com