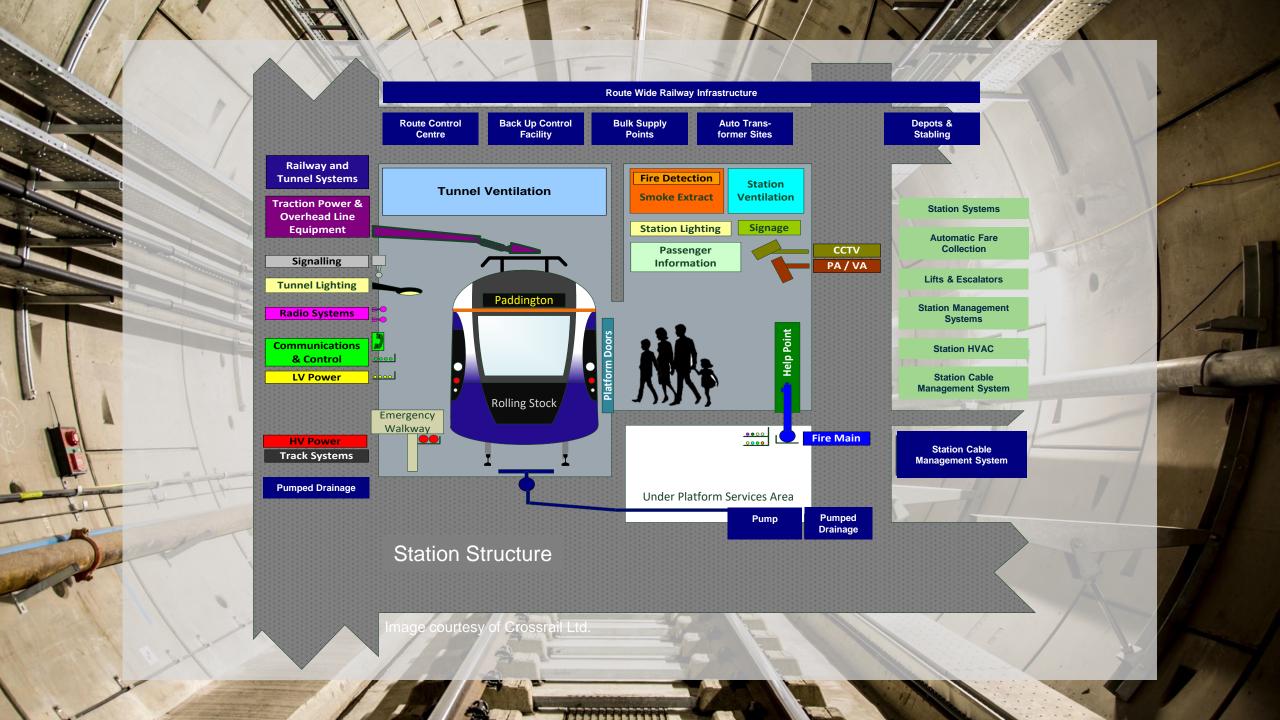

# Crossrail Limited - United Kingdom Crossrail **Physical Railway Digital Railway**

Operational Analytics

Stockholm, Sweden

Kings Cross Redevelopment