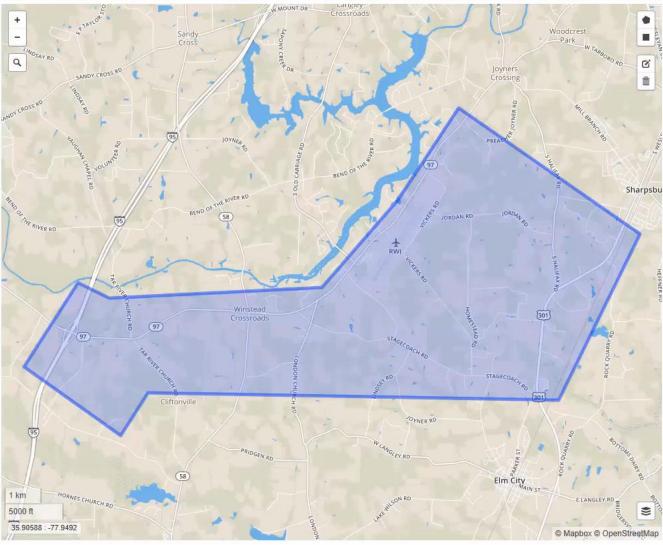

#### Information

Defined concept area: 108.60 km²

#### Polygon Coordinates (Latitude, Longitude):

35.84777, -77.97443

35.84459, -77.96632

35.84680, -77.91161

35.86485, -77.89221

35.88418, -77.87642

35.85789, -77.82972

35.82321, -77.85067

35.82477, -77.95641

35.81586, -77.96345

35.83020, -77.98834