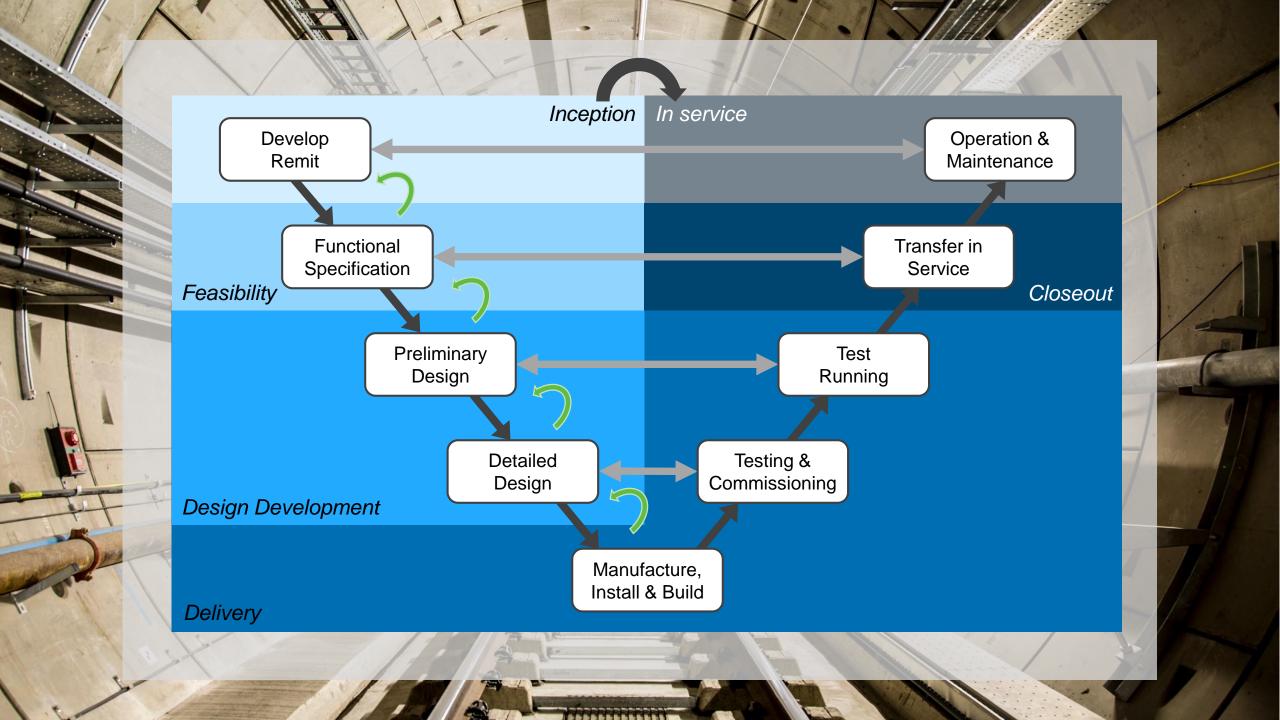

Information



Defined concept area: 108.60 km²

#### General

Name: YII(3D).dgndb

File Location : D:\data sets\CS\\_\_YII

Size: 74.692 MB

Compact file

Date created: 2017-09-17 20:25:37 Editor: ConceptStation CONNECT Edition

#### Coordinate system:

UTM-WGS 1984 datum, Zone 18 North, Meter; Cent. Meridian 75d W - UTM84-18N

Cannot be changed because the file already contains elements or attached models.

#### Polygon Coordinates (Latitude, Longitude):

35.84777, -77.97443

35.84459, -77.96632

35.84680, -77.91161

35.86485, -77.89221

35.88418, -77.87642

35.85789, -77.82972

35.82321, -77.85067

35.82477, -77.95641

35.81586, -77.96345

35.83020, -77.98834





### CCCC First Highway Engineering - China







### H W Lochner Inc. – United States

### LOCHNER



























#### Openstain & Emgioted i Dgatal Ethodologyent





#### Connects stakeholders, disciplines, data and applications









Operational Analytics







ConceptStation







Digital Components and Workflows









Designer







AECOsim Station Designer

BIM Review









#### Right first time!













# Crossrail Limited - United Kingdom Crossrail **Physical Railway Digital Railway**







Operational Analytics







Stockholm, Sweden





Kings Cross Redevelopment

































#### **Deliver Different Outcomes**







Thank you! Steve.cockerell@Bentley.com