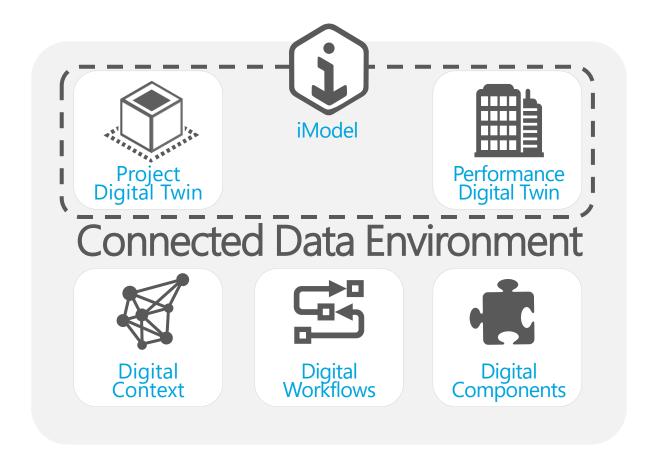

### MRT Corporation – Malaysia

Digital Context

Digital Workflows

Digital Components

Digital Context

Digital Workflows

Digital Components

#### Connects stakeholders, disciplines, data and applications

Operational Analytics

ConceptStation

Digital Components and Workflows

Designer

AECOsim Station Designer

BIM Review